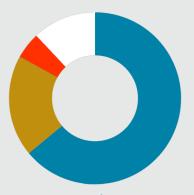

#### **2021 REVENUE BY CATEGORY**

- Contributed \$797,680 (64%)
- Membership \$242,729 (19%)
- Special Events \$57,497 (5%)
- Earned \$151,706 (12%)