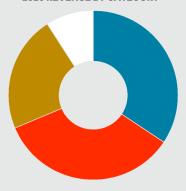

#### **2020 REVENUE BY CATEGORY**

- Contributed \$178,116 (34%)
- Membership \$175,750 (34%)
- Special Events \$116,456 (22%)

\$519.264

\$48,501

Earned - \$48,943 (9%)

**2020 Consolidated Statement of Activities** 